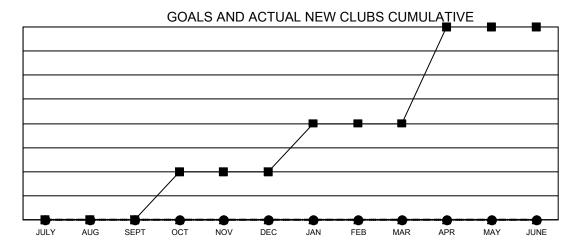

## Multiple District 43

| · IIII                |               |           |               |      |  |
|-----------------------|---------------|-----------|---------------|------|--|
| Clubs                 |               |           |               |      |  |
| RESULTS FOR 2021-2022 |               |           |               |      |  |
| QUARTER               | NEW CLUB GOAL | NEW CLUBS | DROPPED CLUBS |      |  |
| JULY/AUG/SEPT         | 0             | 0         | 1             |      |  |
| OCT/NOV/DEC           | 1             | 0         | 1             | $\ $ |  |
| JAN/FEB/MAR           | 1             | 0         | 1             |      |  |
| APR/MAY/JUNE          | 2             | 0         | 0             | .    |  |

- CURRENT YEAR GOALS FOR NEW CLUBS

- ● - CURRENT YEAR ACTUAL NEW CLUBS

- ▲ - LAST YEAR ACTUAL NEW CLUBS