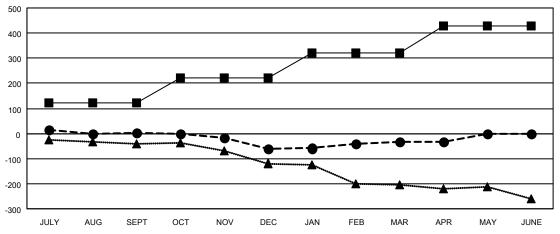

| Members               |                   |               |                       |  |  |  |
|-----------------------|-------------------|---------------|-----------------------|--|--|--|
| RESULTS FOR 2021-2022 |                   |               |                       |  |  |  |
| QUARTER               | MEMBER GROWTH NET | MEMBER GROWTH | DROPPED               |  |  |  |
|                       | GOAL              | ACTUAL        | MEMBERS ACTUAL        |  |  |  |
|                       |                   |               | (including transfers) |  |  |  |
| JULY/AUG/SE           | EPT 122           | 115           | 104                   |  |  |  |
| OCT/NOV/DE            | C 100             | 77            | 131                   |  |  |  |
| JAN/FEB/MAF           | ₹ 100             | 121           | 75                    |  |  |  |
| APR/MAY/JUI           | NE 105            | 31            | 28                    |  |  |  |

## GOALS AND ACTUAL MEMBERS CUMULATIVE

| <b>-</b> | MEMBER | GROWTH | NET | GOAL |
|----------|--------|--------|-----|------|
|          |        |        |     |      |

- MEMBER GROWTH ACTUAL

- LAST YEAR MEMBERSHIP ACTUAL